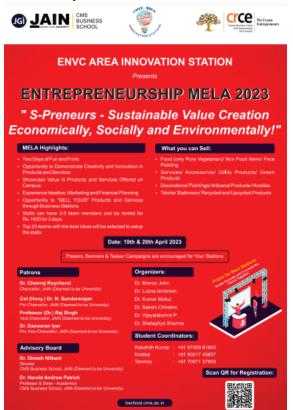

# ENTREPRENEURSHIP MELA - "S- PRENEURS-SUSTAINABLE VALUE CREATION FACULTY OF MANAGEMENT STUDIES CMS BUSINESS SCHOOL

ENVC AREA

Sub: Request for Approval for Entrepreneurship Mela under the theme "S- Preneurs-Sustainable value creation economically, socially and environmentally".

Dear Sir,

The ENVC Area, FMS CMS BS proposes to conduct an Entrepreneurship Mela under the theme "S- Preneurs-Sustainable value creation - economically, socially and environmentally "for Jain (Deemed-to-be University) on 11<sup>th</sup> and 12<sup>th</sup> April 2023.

# **3. Program Objectives:**

- 1. Experience ideation, marketing, and financial planning
- 2. Opportunity to sell products and services through business stations