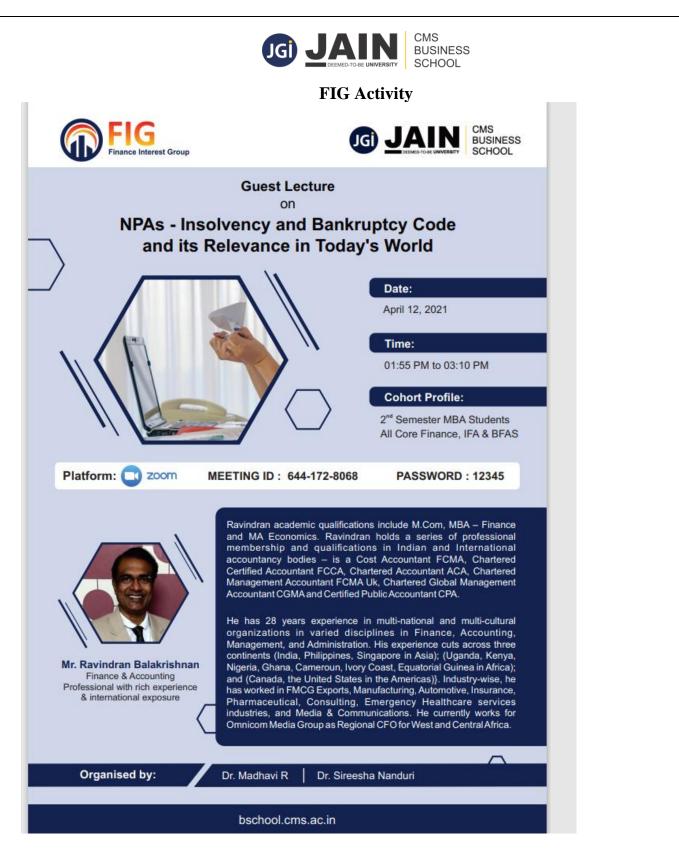

I'm happy to share with you that the FIG activity as follows:

Speaker: Mr. Ravindran Balakrishnan (Finance & Accounting Professional with rich experience and international exposure)

Title: 'NPAs - Insolvency and Bankruptcy Code and its relevance in today's world'

Platform: Zoom Id - 6441728068; P 12345

Timings: 1: 55 - 3: 10 PM Date: 12th April, Monday Sections: all Core Finance, IFA & BFAS.

Organised by: Dr. Madhavi R & Dr. Sireesha Nanduri

Requesting TT support accordingly.