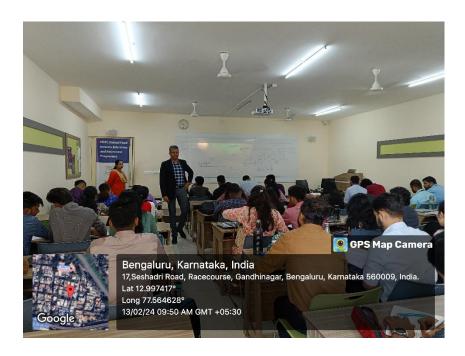

# 5. Activity Overview:

In this session, students will delve into the realm of personal finance with a specific focus on understanding mutual funds through "Crafting Wealth Strategies: Demystifying Mutual Funds." The activity goes beyond the fundamentals, unraveling various approaches to managing money through mutual funds to simplify the complexities of investing. Designed for both beginners and those with some financial knowledge, the session guides students in crafting intelligent plans tailored to their individual financial goals. By demystifying mutual funds, participants will gain the confidence and skills needed to navigate their investments adeptly, fostering financial adaptability in an ever-evolving landscape.