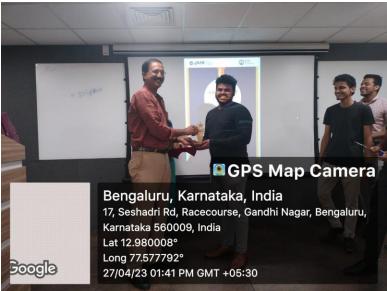

## **8.** Participant details:

Students of 2<sup>nd</sup> Semester MBA – CF3, CF4 and BFAS

**9.** Details of Winners (if applicable): -

10.Details of the judges (if applicable): - Dr. Rajiv Umeshchandra Kalebar