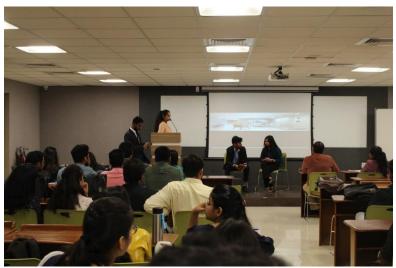

## 5. Activity Overview:

"FINOVATE YOUR IDEAS" is a college-level event aimed at inspiring students to come up with innovative ideas related to finance. The event typically involves several activities, including idea submission, idea presentation, judging and feedback, networking, and awards and recognition. Participants are asked to submit their innovative ideas in the event. During the event, participants might be selected to present their ideas to a panel of judges or the audience, who will provide feedback and evaluation based on criteria such as creativity, feasibility, potential impact, and relevance to finance.