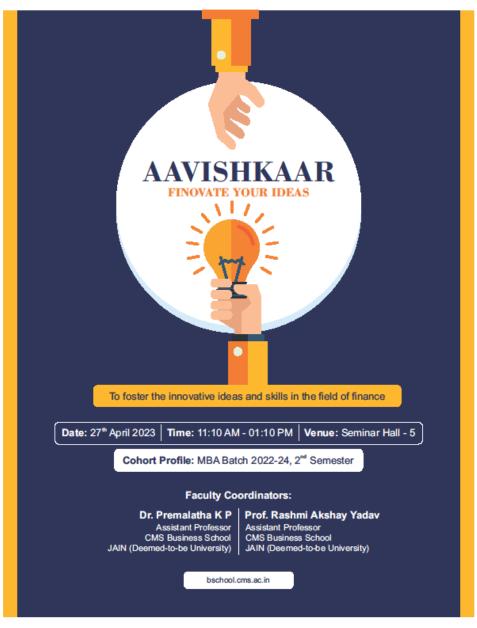

# Report on FIG - activity- AAVISHKAAR - Finovate Your Ideas

| Date                                   | 27 <sup>th</sup> April 2023                         |
|----------------------------------------|-----------------------------------------------------|
| Time:                                  | 11:10 AM to 01:10 PM                                |
| Venue:                                 | SH:05                                               |
| Section:                               | CF3, CF4 & BFAS                                     |
| Batch:                                 | 2022-2024                                           |
| Semester:                              | 2 <sup>nd</sup> Semester                            |
| Guest/Speaker Name:                    | Dr. Rajiv Umeshchandra Kalebar                      |
| Guest/Speaker Designation              | Associate Professor                                 |
| Guest/Speaker Contact No & Email Id:   | NA                                                  |
| Guest/Speaker Company/ Institute Name: | CMS Business School, JAIN (Deemed-to-be University) |
| <b>Faculty Coordinators Name:</b>      | Prof. Rashmi Akshay Yadav                           |
| Topic:                                 | AAVISHKAAR - FINOVATE YOUR IDEAS                    |
| Moderator (if any)                     | NA                                                  |
| No. of Attendees                       | 68                                                  |
| Feedback:                              | Yes                                                 |
| Brochure: (if any)                     | Yes                                                 |
| <b>Budget of the Program (if any):</b> | NA                                                  |
| Revenue Collected: (if any)            | NA                                                  |

## 5. Activity Overview:

"FINOVATE YOUR IDEAS" is a college-level event aimed at inspiring students to come up with innovative ideas related to finance. The event typically involves several activities, including idea submission, idea presentation, judging and feedback, networking, and awards and recognition. Participants are asked to submit their innovative ideas in the event. During the event, participants might be selected to present their ideas to a panel of judges or the audience, who will provide feedback and evaluation based on criteria such as creativity, feasibility, potential impact, and relevance to finance.