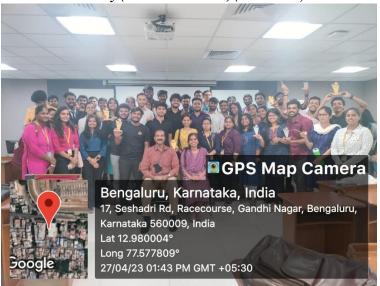

## 5. Activity Overview:

"FINOVATE YOUR IDEAS" is a college-level event aimed at inspiring students to come up with innovative ideas related to finance. The event typically involves several activities, including idea submission, idea presentation, judging and feedback, networking, and awards and recognition. Participants are asked to submit their innovative ideas in the event. During the event, participants might be selected to present their ideas to a panel of judges or the audience, who will provide feedback and evaluation based on criteria such as creativity, feasibility, potential impact, and relevance to finance.

## **8.** Participant details:

Students of 2<sup>nd</sup> Semester MBA – CF3, CF4 and BFAS

**9.** Details of Winners (if applicable): -

10.Details of the judges (if applicable): - Dr. Rajiv Umeshchandra Kalebar