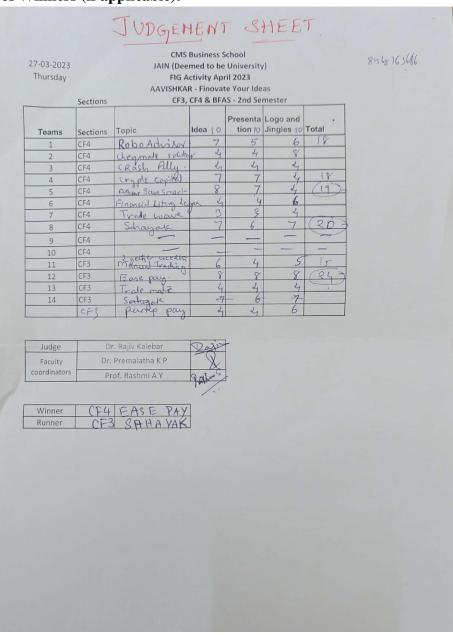

## **8.** Participant details:

Students of 2<sup>nd</sup> Semester MBA – CF3, CF4 and BFAS

**9.** Details of Winners (if applicable): -

10.Details of the judges (if applicable): - Dr. Rajiv Umeshchandra Kalebar