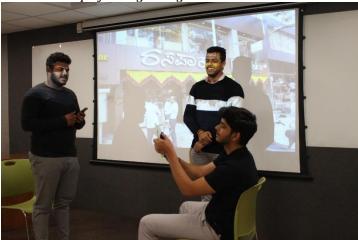

#### The event was conducted as follows:

- 1. Team of 5 members
- 2. Inter-class competition between CF3/CF4/BFAS
- 3. Introduction of innovative financial product with a NAME/TITLE
- 4. Mad ads presentation duration 10 minutes
- 5. Act display should contain
  - a. Logo for the product
  - b. A Jingle to promote
  - c. The theme for the acceptability of the innovative financial product

## 5. Activity Overview:

"FINOVATE YOUR IDEAS" is a college-level event aimed at inspiring students to come up with innovative ideas related to finance. The event typically involves several activities, including idea submission, idea presentation, judging and feedback, networking, and awards and recognition. Participants are asked to submit their innovative ideas in the event. During the event, participants might be selected to present their ideas to a panel of judges or the audience, who will provide feedback and evaluation based on criteria such as creativity, feasibility, potential impact, and relevance to finance.

#### 7. Summary and Key Learnings of the session:

The event helped the students to learn several important skills and concepts. They can improve their creative thinking skills by generating new and innovative ideas related to finance. The

event also provides a platform for participants to enhance their presentation skills by presenting their ideas to a panel of judges or the audience. Students can expand their knowledge of finance and its various aspects during the ideation process.