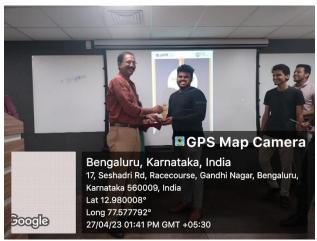

## **8.** Participant details:

Students of 2<sup>nd</sup> Semester MBA – CF3, CF4 and BFAS

**9.** Details of Winners (if applicable): -

10.Details of the judges (if applicable): - Dr. Rajiv Umeshchandra Kalebar