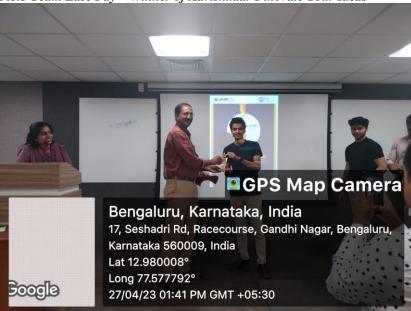

## **8.** Participant details:

Students of 2<sup>nd</sup> Semester MBA – CF3, CF4 and BFAS

**9.** Details of Winners (if applicable): -

10.Details of the judges (if applicable): - Dr. Rajiv Umeshchandra Kalebar