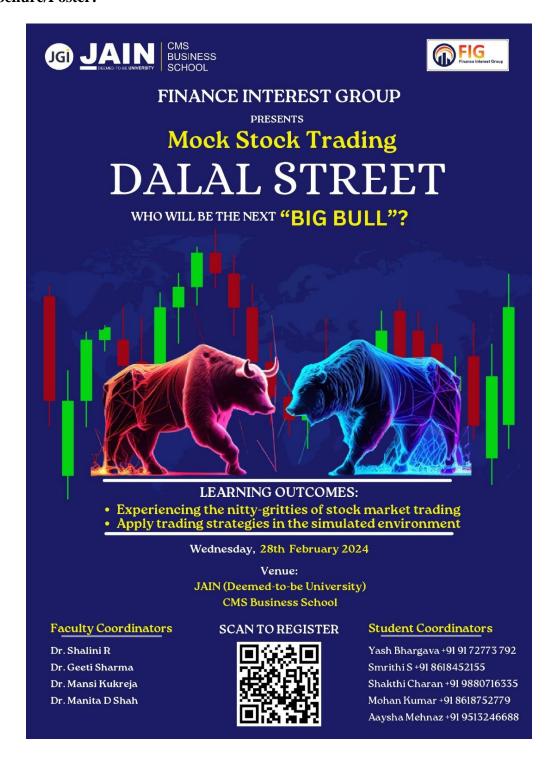

#### 16. Brochure/Poster:

### 2. Program Objectives:

- Experiencing the nitty-gritties of stock market trading
- Apply trading strategies in the simulated environment