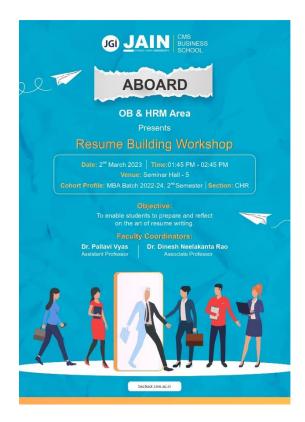

## 4. Activity Overview:

The HR area under ABOARD team organized a pre- placement training program for CHR students while focusing on the art of effective Resume Writing. The students of CHR 2<sup>nd</sup> Semester were mentored and guided on how to write their resumes effectively by Dr. Pallavi Vyas. They were made to write their resumes followed by important tips and Do's and Don'ts of resume writing

5. Guest/Speakers' Profile: NA

**6.** Summary and Key Learnings of the session:

The Resume Writing Workshop was planned to equip the students with the necessary tips on resume writing. The main objective was to give them a hands on experience on how to present their information in a chronological and effective manner and the tips on what points to include and not to include in their resumes. The workshop was able to fulfill the stated objectives.