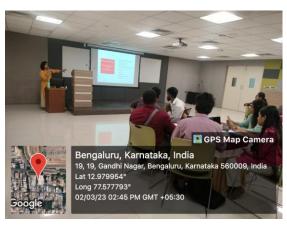

# 2. Venue (Outside/Inside the campus): In Campus, Seminar Hall 5

## 4. Activity Overview:

The HR area under ABOARD team organized a pre- placement training program for CHR students while focusing on the art of effective Resume Writing. The students of CHR 2<sup>nd</sup> Semester were mentored and guided on how to write their resumes effectively by Dr. Pallavi Vyas. They were made to write their resumes followed by important tips and Do's and Don'ts of resume writing