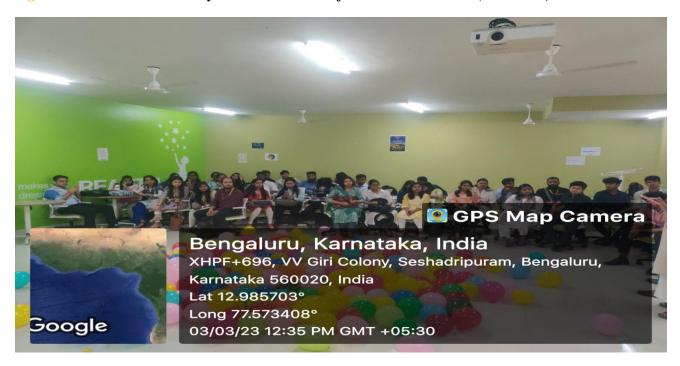

#### 1. Introduction:

The OB and HRM department organized the event "Hello Humans" for the 2022-24 batch students. The event opened up with a welcome by Dr. Pallavi, followed by an introduction to the activities and motivation behind the club activities by Dr. Urmila. Later the activities were organised by the HR Cruise Student Coordinators in the presence of all the OB and HR Faculty members, and students actively extended their participation in the club activity.

#### 2. Venue:

HR Lab-Room No 210