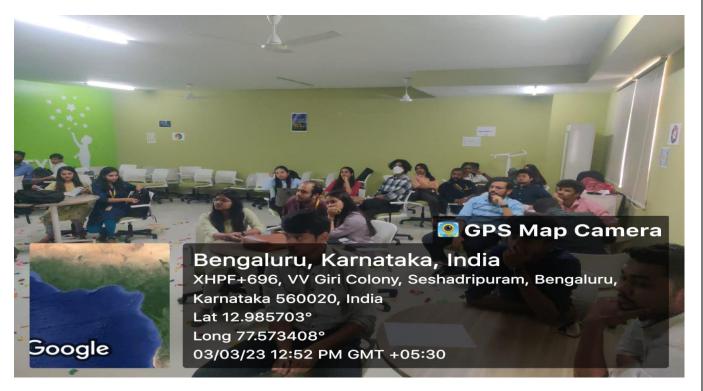

#### 1. Introduction:

The OB and HRM department organized the event "Hello Humans" for the 2022-24 batch students. The event opened up with a welcome by Dr. Pallavi, followed by an introduction to the activities and motivation behind the club activities by Dr. Urmila. Later the activities were organised by the HR Cruise Student Coordinators in the presence of all the OB and HR Faculty members, and students actively extended their participation in the club activity.

#### 2. Venue:

HR Lab-Room No 210