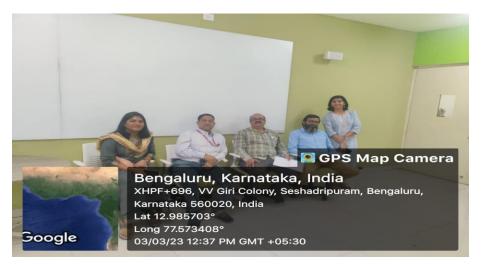

#### 1. Introduction:

The OB and HRM department organized the event "Hello Humans" for the 2022-24 batch students. The event opened up with a welcome by Dr. Pallavi, followed by an introduction to the activities and motivation behind the club activities by Dr. Urmila. Later the activities were organised by the HR Cruise Student Coordinators in the presence of all the OB and HR Faculty members, and students actively extended their participation in the club activity.

#### 2. Venue:

HR Lab-Room No 210