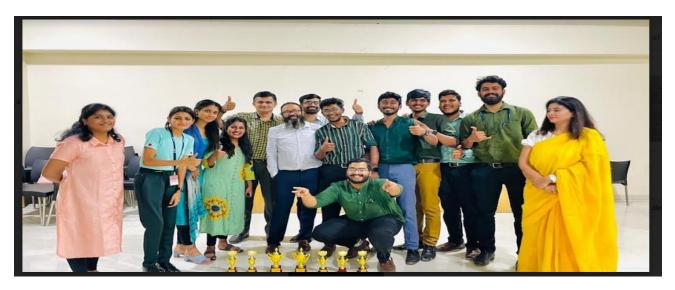

## **16.** Pictures for the Event:

Caption for the photographs to be returned as per the format forwarded from University IQAC Department for all the photographs in the reports for the period 2016- 2021

Fig: 1.1 HR Cruise Team picture held on March 23th 2022 for CHR II SEM Students (2021-2023)

Fig: 1.2 HR Cruise Award distribution held on March 23th 2022 for CHR II SEM Students (2021-2023)

*Fig* : 1.2 *HR Cruise Inagural speech by Dean Sir held on March* 23<sup>th</sup> 2022 *for CHR II SEM Students* (2021-2023)