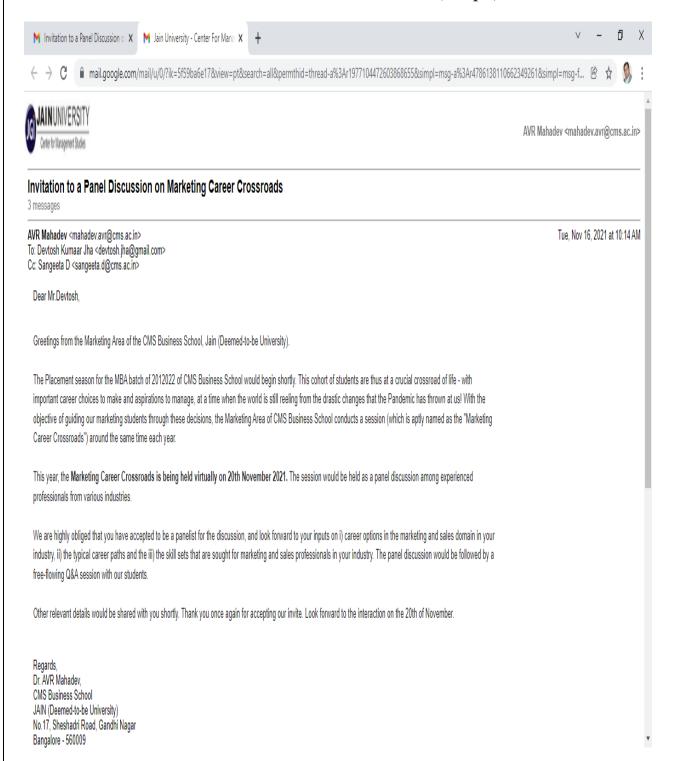

# **Sequence of preparatory events:**

- 1. The event was approved by the Dean and Director on 21st Sept 2020. (Annexure 1)
- 2. The faculty of the Marketing Area were requested to utilize their network to identify appropriate resource persons during an Area Meeting held on 25<sup>th</sup> Sept (Annexure 2).
- 3. The panel members were sent formal invitation mails (Annexure 3)