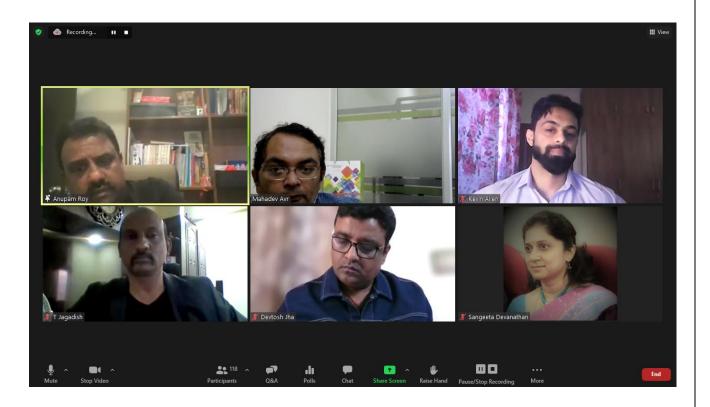

### **Summary of event**

About 190 students attended the Zoom webinar. (Annexure 8)

Kevin Allen, from the 3<sup>rd</sup> Semester played the role of the MC and Dr. AVR Mahadev facilitated as the moderator for the Panel Discussion.

The session started as scheduled at 2.00 P.M. and the inauguration ceremony was addressed by Dr. Sangeeta Devanathan, Area Chair – Marketing.

The panel moderator, Kevin Allen then started with the introduction of the Panel members of the first session, consisting of Mr. Devtosh Jha, Senior Vice President - Head of Emerging Business, United Colors of Benetton India, Mr. Anupam Roy, India Channel Programs Lead, Oracle and Mr. T Jagadish, Associate Vice President - Sales and Marketing, Daily Thanthi Group. The vote of thanks for the first session was proposed by the Area Chair, Marketing – Dr. Sangeeta Devanthan.