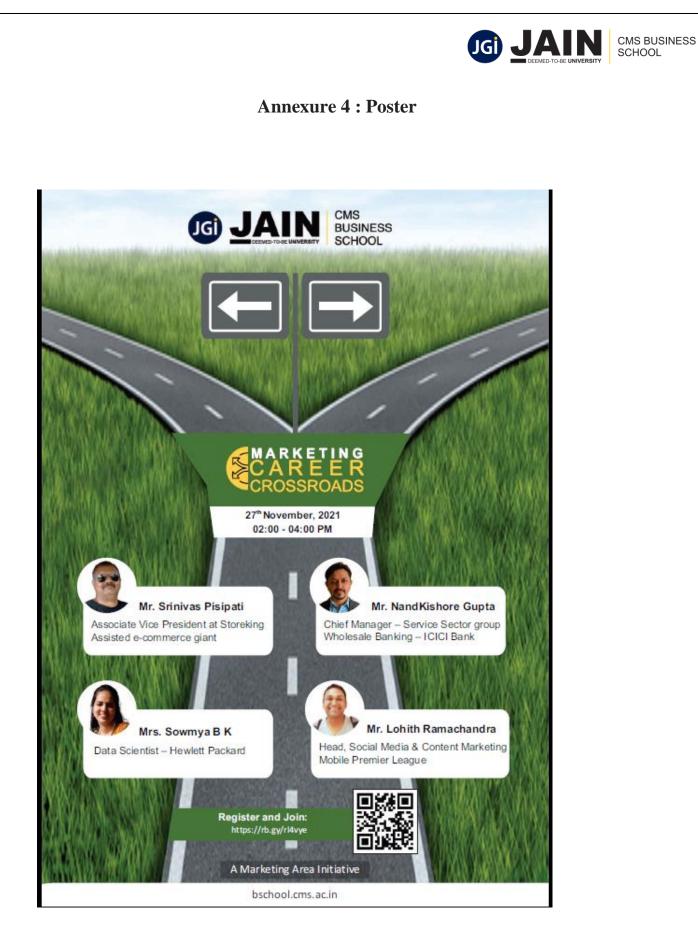

This year, the **Marketing Career Crossroads - 2 was held virtually on the 27<sup>th</sup> November 2021.** The session was held as panel discussions among experienced professionals from various industries. The objective was to provide students with exposure to job roles, career paths and skill sets required for sales and marketing careers across different sectors. The industries were identified on the basis of observing past trend of recruiters of CMS Business School. The faculty from the Marketing Area utilized their personal network to identify the following speakers from 4 different sectors:

|   | Industry                  | Resource<br>Person        | Designation of Resource<br>Person                                 | Company of Resource<br>Person |
|---|---------------------------|---------------------------|-------------------------------------------------------------------|-------------------------------|
| 1 | BFSI                      | Mr. Nandkishore<br>Gupta  | Chief Manager – Service<br>Sector group<br>Wholesale Banking Bank | ICICI Bank                    |
| 2 | FMCG                      | Mr. Srinivas<br>Pisipati  | Associate Vice President<br>Assisted e-commerce                   | Storeking                     |
| 3 | Digital/<br>Social Media  | Mr. Lohith<br>Ramachandra | Head, Social Media &<br>Content Marketing                         | Mobile Premier League         |
| 4 | Analytics and<br>Research | Ms. BK Sowmya             | Data Scientist                                                    | Hewlett Packard               |

- 4. Dr. AVR Mahadev created a poster for circulation (Annexure 4)
- Students were informed about the program and were asked to register for the event vide mail on 7<sup>th</sup> Oct (Annexure 5)
- Student Placement Ambassadors from the Marketing Specializations were roped in as volunteers for the event and their duties and responsibilities explained through meeting on the Zoom Platform on 7<sup>th</sup> Oct. (Annexure 6).